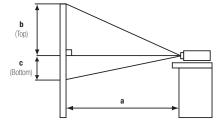

## Technical Specifications

(1) LAN (2) USB-A (3) USB-B (4) HDMI (5) COMPUTER IN 1 (6) COMPUTER IN 2/MONITOR OUT (7) AC IN (8) AUDIO IN (9) VIDEO (10) AUDIO OUT (11) CONTROL (12) MIC

a: Projection distanceb: Lens centre to the higher edge of the screenc: Lens centre to the lower edge of the screen

| IMAGE SIZE 4:3 (FROM PROJECTOR'S LENS END) |                                              |      |                                          |    |  |
|--------------------------------------------|----------------------------------------------|------|------------------------------------------|----|--|
| Screen size<br>(diagonal)                  | Projection distance (a)<br>Wide (m) Tele (m) |      | Screen height (cm)<br>b (top) c (bottom) |    |  |
| 30" (0.8 m)                                | 0.9                                          | 1.1  | 39                                       | 7  |  |
| 40" (1.0 m)                                | 1.2                                          | 1.4  | 52                                       | 9  |  |
| 50" (1.3 m)                                | 1.5                                          | 1.8  | 65                                       | 11 |  |
| 60" (1.5 m)                                | 1.8                                          | 2.2  | 78                                       | 13 |  |
| 100" (2.5 m)                               | 3.0                                          | 3.6  | 131                                      | 22 |  |
| 200" (5.1 m)                               | 6.0                                          | 7.3  | 261                                      | 44 |  |
| 300" (7.8 m)                               | 9.1                                          | 10.9 | 392                                      | 65 |  |

| IMAGE SIZE 16.9 (FROM PROJECTOR'S LENS END) |                          |                                 |                             |                                 |  |
|---------------------------------------------|--------------------------|---------------------------------|-----------------------------|---------------------------------|--|
| Screen size<br>(diagonal)                   | Projection o<br>Wide (m) | listance <b>(a)</b><br>Tele (m) | Screen he<br><b>b</b> (top) | eight (cm)<br><b>c</b> (bottom) |  |
| 30" (0.8 m)                                 | 1.0                      | 1.2                             | 36                          | 1                               |  |
| 40" (1.0 m)                                 | 1.3                      | 1.6                             | 49                          | 1                               |  |
| 50" (1.3 m)                                 | 1.6                      | 2.0                             | 61                          | 1                               |  |
| 60" (1.5 m)                                 | 2.0                      | 2.4                             | 73                          | 2                               |  |
| 100" (2.5 m)                                | 3.3                      | 3.9                             | 122                         | 3                               |  |
| 200" (5.1 m)                                | 6.6                      | 7.9                             | 243                         | 6                               |  |
| 300" (7.8 m)                                | 9.9                      | 11.9                            | 365                         | 9                               |  |