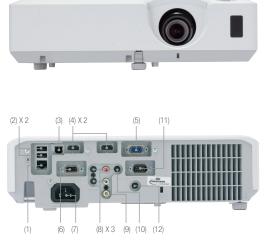

## Technical Specifications

(1) LAN (2) USB-A (3) USB-B (4) HDMI (5) COMPUTER IN 1 (6) COMPUTER IN 2/MONITOR OUT (7) AC IN (8) AUDIO IN (9) VIDEO (10) AUDIO OUT (11) CONTROL (12) MIC

a: Projection distanceb: Lens centre to the higher edge of the screenc: Lens centre to the lower edge of the screen